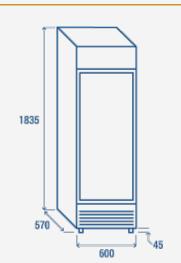

# **PRODUCT DIMENSIONS**

## **TECHNICAL SPECIFICATIONS**

| Capacity                         | 350 L          |
|----------------------------------|----------------|
| Temperature                      | K4 (+1°C~+9°C) |
| Consumption                      | 1.82 kWh/24h   |
| Rated Power                      | 155 W          |
| Noise level                      | 46 dB(A)       |
| Net Weight                       | 56 Kg          |
| Gross Weight                     | 66 Kg          |
| External Dimensions (WxDxH mm)   | 600x570x1835   |
| Internal Dimensions (WxDxH mm)   | 505x440x1315   |
| Packaging dimensions (WxDxH mm)  | 730x640x2020   |
| Loading quantities 20'/40'/40'HQ | 27/57/57       |